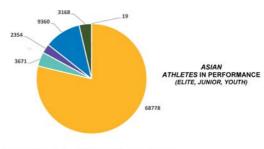

| NUMBER OF ATHLETES |       |
|--------------------|-------|
| ELITE              | 4926  |
| JUNIOR             | 40736 |
| YOUTH&YUNGER       | 23116 |
| MASTERS            | 97962 |
| AMATEUR            | 94943 |
|                    |       |

| NUMBER OF ATHLETES |      |
|--------------------|------|
| ELITE              | 804  |
| JUNIOR             | 1415 |
| YOUTH&YUNGER       | 949  |
| MASTERS            | 409  |
| AMATEUR            | 1570 |
|                    |      |

| NUMBER OF ATHLETES |    |
|--------------------|----|
| ELITE              | 2  |
| JUNIOR             | 8  |
| YOUTH&YUNGER       | 9  |
| MASTERS            | C  |
| AMATEUR            | 60 |

| NUMBER OF ATHLETES |      |
|--------------------|------|
| ELITE              | 497  |
| JUNIOR             | 1204 |
| YOUTH&YUNGER       | 1503 |
| MASTERS            | 4    |
| AMATEUR            | 1352 |

| NUMBER OF ATHLETES |       |
|--------------------|-------|
| ELITE              | 729   |
| JUNIOR             | 1295  |
| YOUTH&YUNGER       | 1647  |
| MASTERS            | 50828 |
| AMATEUR            | 2684  |

| NUMBER OF ATHLETES |      |
|--------------------|------|
| ELITE              | 1354 |
| JUNIOR             | 3106 |
| YOUTH&YUNGER       | 4900 |
| MASTERS            | 579  |
| AMATEUR            | 3084 |