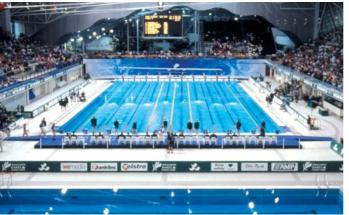

 FACILITIES
 Total 2'569

 25M POOLS
 958

 50MPOOLS
 1'007

 OTHER POOL SIZES
 56

 DIVING SRTUCTURE
 56

 HIGH PERFORMANCE CENTRE
 13

ATHLETES Total 5'463'255
SWIMMING 5'208'050
OPEN WATER 209'021
ARTISTIC SWIMMING 610
WATER POLO 44'381
DIVING 1'193
HIGH DIVING 0