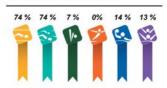

### TOTAL (%) OF NFs ORGANISING NATIONAL COMPETITIONS

0

0%

| NFs WITH<br>HIGH PERFORMANCE   | Total % |  |
|--------------------------------|---------|--|
| > PERFORMANCE PROGRAMME        | 34 %    |  |
| > COUNTRY SUPPORT FOR ATHLETES | 27 %    |  |
| > ANTIDOPING EDUCATION         | 40 %    |  |