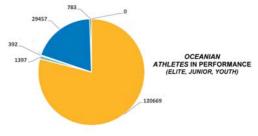

#### NUMBER OF ATHLETES

JUNIOR 17217
YOUTH&YUNGER 11910
MASTERS 3454
AMATEUR 7195