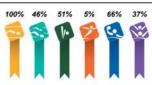

| 8  |
| YOUTH&YUNGER       | 9  |
| MASTERS            | C  |
| AMATEUR            | 60 |



| NUMBER OF ATHLETES |      |
|--------------------|------|
| ELITE              | 497  |
| JUNIOR             | 1204 |
| YOUTH&YUNGER       | 1503 |
| MASTERS            | 4    |
| AMATEUR            | 1352 |



| NUMBER OF ATHLETES |       |
|--------------------|-------|
| ELITE              | 729   |
| JUNIOR             | 1295  |
| YOUTH&YUNGER       | 1647  |
| MASTERS            | 50828 |
| AMATEUR            | 2684  |



| NUMBER OF ATHLETES |      |
|--------------------|------|
| ELITE              | 1354 |
| JUNIOR             | 3106 |
| YOUTH&YUNGER       | 4900 |
| MASTERS            | 579  |
| AMATEUR            | 3084 |







## TOTAL (%) OF NFs ORGANISING NATIONAL COMPETITIONS





### **GENERAL SURVEY**

Photo: ANTONIO BRONIC / REUTERS





| NFs WITH<br>HIGH PERFORMANCE   | Total % |
|--------------------------------|---------|
| > PERFORMANCE PROGRAMME        | 56%     |
| > COUNTRY SUPPORT FOR ATHLETES | 64%     |
| ANTIDOPING EDUCATION           | 68%     |





## **EUROPE**

| ADMINISTRATION    | TOTAL  |
|-------------------|--------|
| CLUBS             | 12'473 |
| NFs HEADQUARTER   | 51     |
| NFs PERMANENTS    | 969    |
| VOLUNTEERS        | 5'334  |
| NFS BANK ACCOUNT  | 98%    |
| NFs AUDIT CONTROL | 81%    |

| FACILITIES       | Total 28'282 |
|------------------|--------------|
| 25M POOLS        | 13'975       |
| 50MPOOLS         | 1'894        |
| OTHER POOL SIZES | 11'99        |
| DIVING SRTUCTURE | 414          |
| HIGH PERFORMANCE | CENT